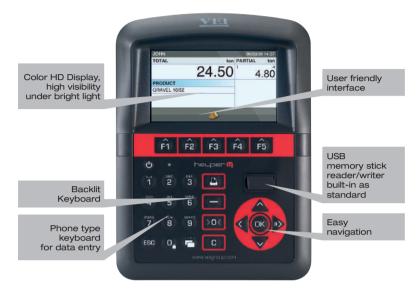

**Helper M** makes you benefit of a tool you will like to use immediately!

- high quality bright color display
- Intuitive user interface
- plug & play connection with the printer
- Easy installation and positioning

### USB DATA TRANSFER STANDARD

With a built-in **USB port** as standard you can use a commercial USB memory stick and download the accomplished loadings during the day without extra optional cost: it's all built-in.

Read the USB memory stick in your PC and open your loadings by using a basic spreadsheet program like Excel; then import or export data as you like and where you like. The loadings data are saved into your USB by date and time so

no overwriting will happen and your imports will be crystal clear to find them out.