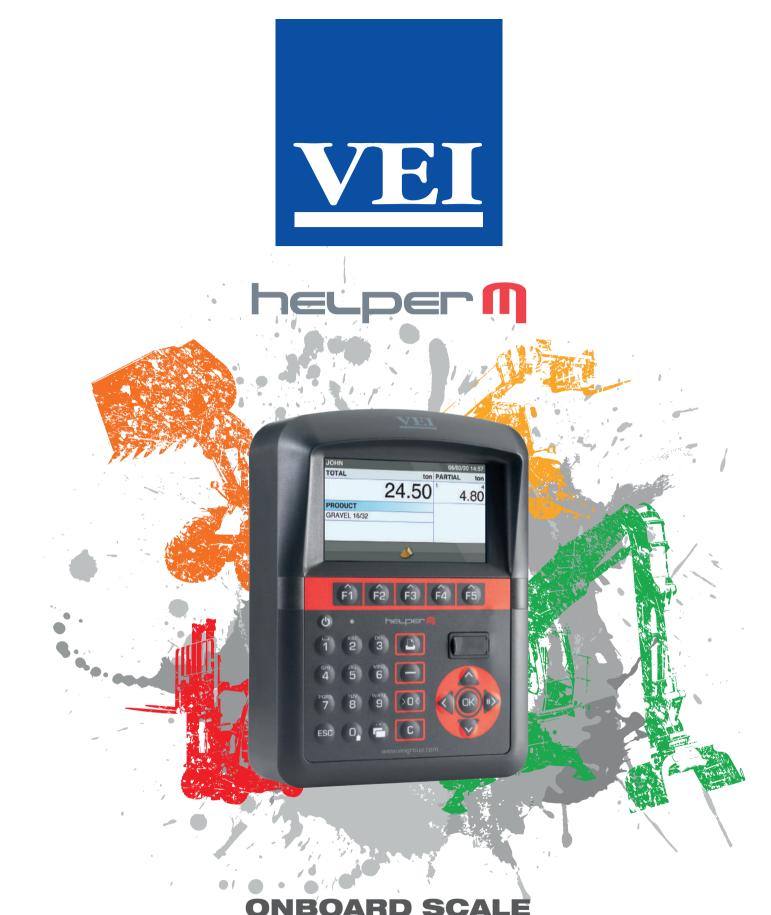

# YOUR ON BOARD WEIGHING SOLUTIONS

The VEI Helper M is the new entry level scale perfectly suited for compact and medium size machines used in nurseries, small sand & gravel pits, municipalities and warehousing companies. Easy to use, it also has built-in data management features to help you grow your business and improve your bottom line!

**Helper M** transforms your machine into a portable scale system on 4 wheels! Weighing everywhere on your site can make a big difference on your efficiency to load customers. Select your product name and start loading. Bucket loads are added automatically for you so you can concentrate on your work. When you're finished, you clear the total or print a ticket for your customer.

**Helper M** makes you benefit of a tool you will like to use immediately!

- high quality bright color display
- Intuitive user interface
- plug & play connection with the printer
- Easy installation and positioning