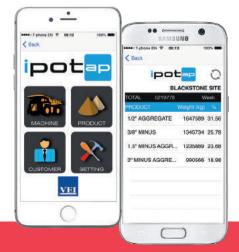

# **IPOTAP**, FROM THE CLOUD TO YOUR HAND

Load sensors to know the lifting pressure

**ipotap** is an ideal tool to control production and sales in real time directly from your pocket device.

Quick disconnect plug

**ipotap** gives you the right true insight of your machine production and sales.

Imagine receiving vital information on your fleet production in real time while being seated somewhere else.

**ipotap** is supported by ipotweb.com a **VEI** production and sales data insight web portal connected wireless to your working equipment. The data available on the APP varies depending on the instrument mounted on the machine.